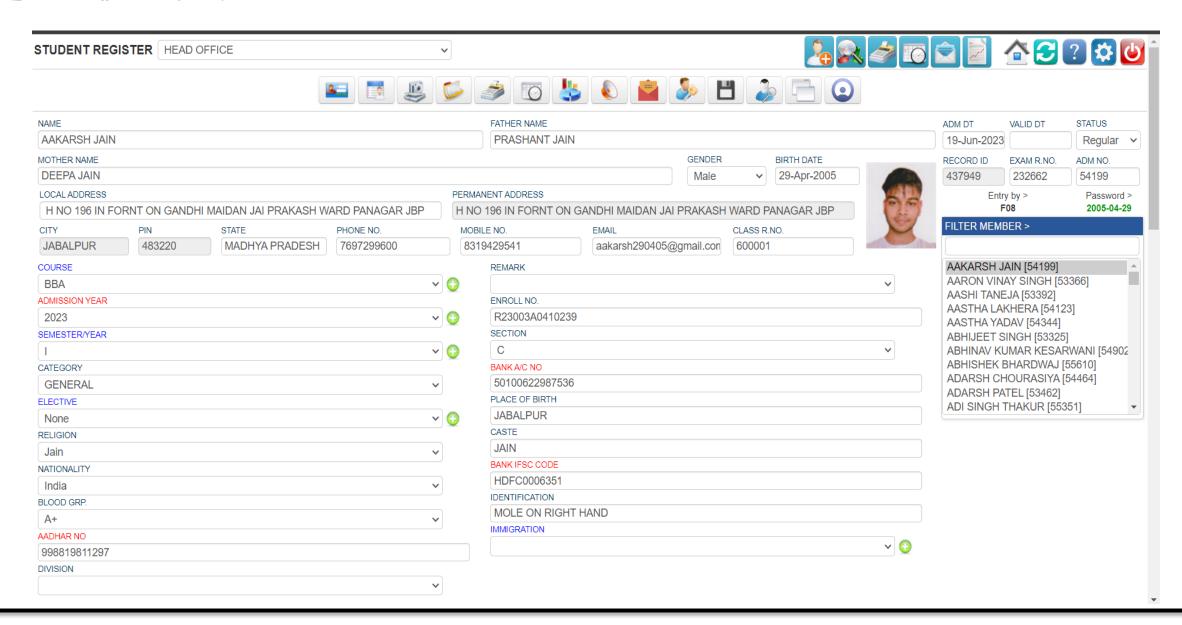

Next 3 Days Followups

NO RECORDS FOUND!

NAME

| STUDENT SEARCH HEAD OFFICE              | ✓ MASTER FILTERS       | S                                                                                                                                                                                 | <b>2</b>                                                                                                               |            | <b>☆</b> 🔁 🔞 😈 |
|-----------------------------------------|------------------------|-----------------------------------------------------------------------------------------------------------------------------------------------------------------------------------|------------------------------------------------------------------------------------------------------------------------|------------|----------------|
| MASTER FILTERS List Current Groups only | Show Dependent Filters | SYSTEM FILTERS                                                                                                                                                                    |                                                                                                                        |            |                |
| COURSE                                  | REMARK                 | ADM DT                                                                                                                                                                            | VALID DT                                                                                                               | BIRTH DATE |                |
| BBA                                     |                        |                                                                                                                                                                                   |                                                                                                                        |            |                |
| ADMISSION YEAR                          | ENROLL NO.             | GENDER                                                                                                                                                                            | STATUS                                                                                                                 | QUICK INFO |                |
| 2023                                    |                        |                                                                                                                                                                                   | ✓ Regular                                                                                                              | <b>~</b> ] | ~              |
| SEMESTER/YEAR                           | SECTION                | CITY                                                                                                                                                                              | Provision                                                                                                              | STATE      |                |
| CATEGORY                                | BANK A/C NO            | OPERATIONS                                                                                                                                                                        | Regular<br>Passed                                                                                                      |            |                |
| ELECTIVE                                | PLACE OF BIRTH         | 9                                                                                                                                                                                 | Promoted Left Failed                                                                                                   |            |                |
| RELIGION                                | CASTE                  | Register                                                                                                                                                                          | Special<br>Break                                                                                                       | dance      | Lib. NO DUES   |
| NATIONALITY                             | BANK IFSC CODE         |                                                                                                                                                                                   | -                                                                                                                      |            |                |
| BLOOD GRP.                              | IDENTIFICATION         | Messages                                                                                                                                                                          | Reports                                                                                                                | Transfer   |                |
| AADHAR NO                               | IMMIGRATION            |                                                                                                                                                                                   |                                                                                                                        |            | )              |
| DIVISION                                |                        |                                                                                                                                                                                   |                                                                                                                        |            |                |
| NAME V LIKE V                           |                        | Search  O  AAKARSH JAIN [5 AARON VINAY SIN AASHI TANEJA [5 AASTHA LAKHER AASTHA YADAV [6 ABHIJEET SINGH ABHINAV KUMAR ABHISHEK BHARI ADARSH CHOUR ADARSH PATEL [6 ADI SINGH THAKU | NGH [53366]<br>3392]<br>A [54123]<br>54344]<br>[53325]<br>KESARWANI [54902]<br>DWAJ [55610]<br>ASIYA [54464]<br>53462] |            |                |

| NOTIFICATIONS 💮    |          |                                                                                                                                                                                        |
|--------------------|----------|----------------------------------------------------------------------------------------------------------------------------------------------------------------------------------------|
| COMMUNICATION DATE | CATEGORY | COMMUNICATION                                                                                                                                                                          |
| 27-Jan-2024        | SMS      | Your Course Results has been declared . Please Check College website for more details. http://staloysiuscollege.ac.in/results/. St. Aloysius College, Jabalpur                         |
| 18-Aug-2023        | SMS      | Dear AAKARSH JAIN , Your new Login credentials are: Username: 54199 and Password: 2005-04-29 Access Link: http://staloysiuscollege.ac.in/studentlogin St. Aloysius College, Jabalpur   |
| 25-Jul-2023        | SMS      | Dear AAKARSH JAIN, Your classes commence from 26/07/2023 and your Section is: "C". Please be present in college at 07:50 AM in Classroom No: 022. St. Aloysius College, Jabalpur, M.P. |
| 23-Jul-2023        | SMS      | Dear Student, Regular Classes of First Semester will commence from 26/07/2023. Please be in College Campus at 07:50 AM St.Aloysius' College, Jabalpur, M.P.                            |
| 19-Jul-2023        | SMS      | Dear Student, Regular Classes of First Semester will commence from 26/07/2023. Please be in College Campus at 07:50 AM St.Aloysius' College, Jabalpur, M.P                             |

| ACADEMI          | C 🕠                                                         |                 |                  |                   |                                 |                  |                                       |            |                                       |                    |                                       |                                  |                                    |                                  |                                       |                                                    |                                       |
|------------------|-------------------------------------------------------------|-----------------|------------------|-------------------|---------------------------------|------------------|---------------------------------------|------------|---------------------------------------|--------------------|---------------------------------------|----------------------------------|------------------------------------|----------------------------------|---------------------------------------|----------------------------------------------------|---------------------------------------|
| Exam<br>Appeared | Institution Last<br>Attended                                | Passing<br>Year | Board/University | Marks<br>Obtained | Last<br>Examination<br>Roll No. | Maximum<br>Marks | Subject 1 of<br>Last Exam<br>Appeared | Percentage | Subject 2 of<br>Last Exam<br>Appeared | No. of<br>Attempts | Subject 3 of<br>Last Exam<br>Appeared | Extra<br>Curricular<br>Activity1 | Subject 4 of Last<br>Exam Appeared | Extra<br>Curricular<br>Activity2 | Subject 5 of<br>Last Exam<br>Appeared | Are you interested in Diploma/Certificate courses? | Subject 6 of<br>Last Exam<br>Appeared |
|                  | AJAY SATYA<br>PRAKASH SENIOUR<br>SECONDARY<br>SCHOOL PANAGA | 2023            | CBSE BOARD       | 323               | 19648490                        | 500              | ENGLISH                               | 64.6       | HINDI                                 | 1                  | BUSINESS<br>STUDIES                   | None                             | ACCOUNTANCY                        | None                             | ECONOMICS                             | No                                                 |                                       |

| LIBRARY NO D | UES 🕛                  |       |     |       |     |       |     |       |     |       |     |       |     |       |     |       |     |        |      |
|--------------|------------------------|-------|-----|-------|-----|-------|-----|-------|-----|-------|-----|-------|-----|-------|-----|-------|-----|--------|------|
| SEM 1        | C1S                    | SEM 2 | C2S | SEM 3 | C3S | SEM 4 | C4S | SEM 5 | C5S | SEM 6 | C6S | SEM 7 | C7S | SEM 8 | C8S | SEM 9 | C9S | SEM 10 | C10S |
| NO DUES      | 28-Nov-2023 00:16;3728 | DUES  |     | DUES   |      |

| FAMILY 💮                                          |                      |                   |                                                                   |       |                                     |                  |                      |                   |                                                                   |                   |                                     |       |   |                        |       |                     |       |                                       |
|---------------------------------------------------|----------------------|-------------------|-------------------------------------------------------------------|-------|-------------------------------------|------------------|----------------------|-------------------|-------------------------------------------------------------------|-------------------|-------------------------------------|-------|---|------------------------|-------|---------------------|-------|---------------------------------------|
| FATHER<br>INCOME<br>(WITHOUT<br>DOT AND<br>COMMA) | FATHER<br>OCCUPATION | FATHER<br>STATE   | FATHER<br>ADDRESS                                                 |       | FATHER<br>MOBILE<br>NO./EMAIL<br>ID | MOTHER<br>INCOME | MOTHER<br>OCCUPATION |                   | MOTHER<br>ADDRESS                                                 | MOTHER<br>COUNTRY | MOTHER<br>MOBILE<br>NO./EMAIL<br>ID |       |   | GUARDIAN<br>OCCUPATION |       | GUARDIAN<br>ADDRESS |       | GUARDIAN<br>MOBILE<br>NO./EMAIL<br>ID |
| 300000                                            | BUSINESS             | Madhya<br>Pradesh | H NO 196 IN<br>FORNT ON<br>GANDHI<br>MAIDAN JAI<br>PRAKASH<br>WAR | India | 8319429541                          | 0                | HOUSE WIFE           | Madhya<br>Pradesh | H NO 196 IN<br>FORNT ON<br>GANDHI<br>MAIDAN JAI<br>PRAKASH<br>WAR | India             | NIL                                 | Rural | 0 |                        | Other |                     | India |                                       |

# ADMISSION MEDIUM OF INSTRUCTION PAYMENT RECEIPT/JOURNAL/CHALLAN NO. MOTHER TONGUE MARITAL STATUS English HINDI Single

| SUBJECT SELECTION ( | <b>•</b>            |                      |                   |                           |                                                 |            |     |
|---------------------|---------------------|----------------------|-------------------|---------------------------|-------------------------------------------------|------------|-----|
| MAJOR               | MINOR               | OPEN ELECTIVE COURSE | VOCATIONAL COURSE | ABLITY ENHANCEMENT COURSE | PROJECT/INTERNSHIP/FIELD PROJECT APPRENTICESHIP | EXAM R.NO. | SEM |
| Business Management | Business Statistics | IT for Managers      |                   | FOUNDATION COURSE         |                                                 | 232662     | 1   |

#### PHOTOS / SIGNATURES / DOCUMENTS 🚯 **PHOTOS SIGNATURES** DOCUMENTS 10Th Marksheet 12Th Marksheet Transfer Certificate Migration Certificate Member Sign Father Sign Undergraduate Marksheet Member Pic Father Pic Income Certificate Caste Certificate Mother Sign Gaurdian Sign Mother Pic Gaurdian Pic

| TRANSFER LOG         | RANSFER LOG |        |                |               |                        |  |  |  |  |  |  |
|----------------------|-------------|--------|----------------|---------------|------------------------|--|--|--|--|--|--|
| DATE                 | USER        | COURSE | ADMISSION YEAR | SEMESTER/YEAR | REASON                 |  |  |  |  |  |  |
| 30-Sep-2023 14:51:54 | 14          | BBA    | 2023           | I             | SECTION ALLOTMENT-C    |  |  |  |  |  |  |
| 25-Jul-2023 15:54:48 | 14          | BBA    | 2023           | I             | SECTION ALLOTMENT      |  |  |  |  |  |  |
| 19-Jun-2023 11:27:41 | 14          | BBA    | 2023           |               | enq to regular id card |  |  |  |  |  |  |