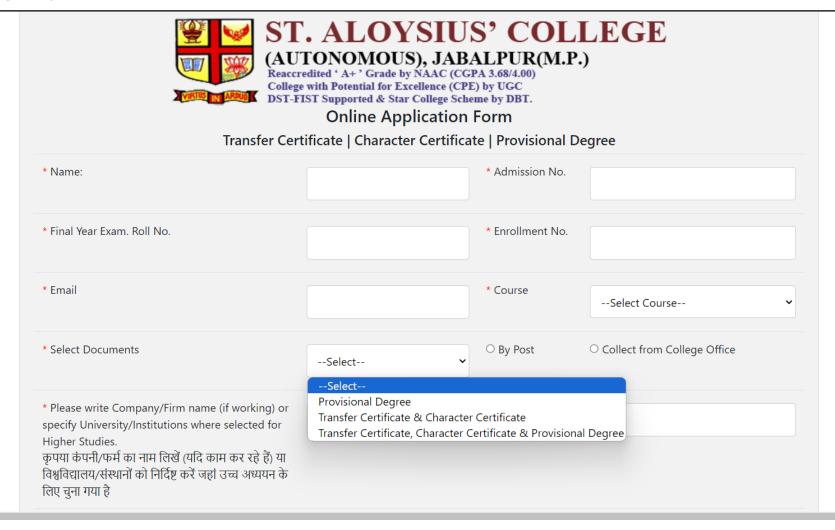

#### ||||| Instructions |||||

- All fields are mandatory (\*)
- Applicant's name should be written as per Mark Sheet otherwise application will be rejected.
- Documents Charges:

| Transfer Certificate & Character Certificate :                           | 150/- |
|--------------------------------------------------------------------------|-------|
| Provisional Degree(Only for Final Year Pass-out Student):                | 250/- |
| Postal Charges:                                                          |       |
| National:                                                                | 100/- |
| Note: Certificate(s) delivery By Post is subject to the Address provided |       |