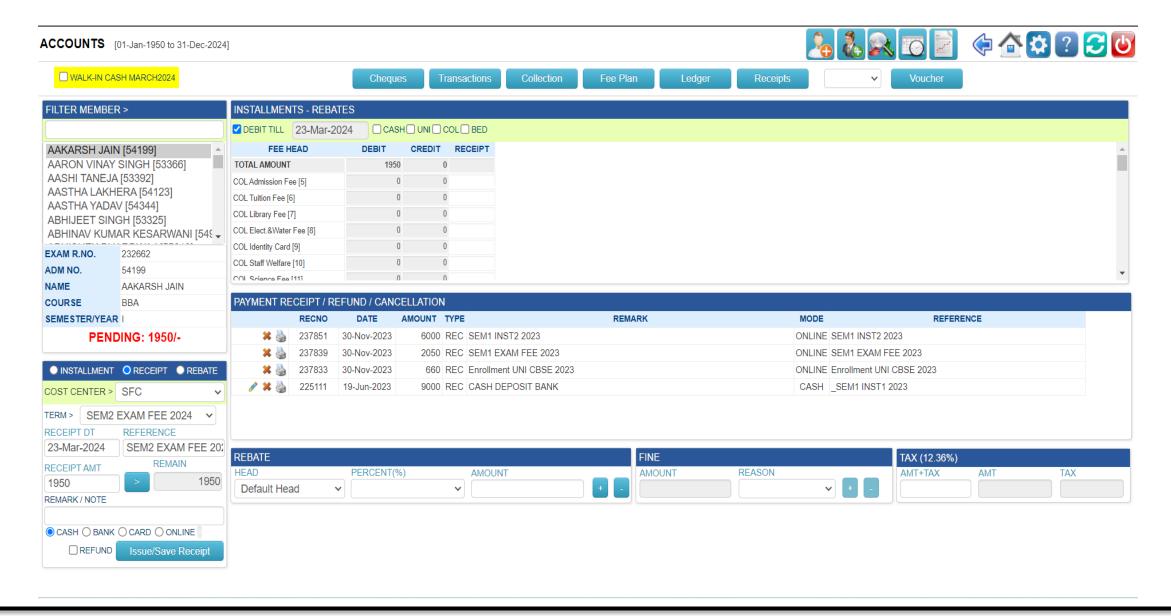

Server Time: 23-Mar-24 16:29:10

NOTIFICATION RECEIVED

COMMUNICATION DATE

COMMUNICATION

NO RECORD FOUND!

College with Potential for Excellence (CPE) by UGC DST-FIST Supported & Star College Scheme by DBT.

| Date                    | Receipt# | TXN#         | Bank Ref#       | Order#            | Mobile                | Installment Name   | Amount |
|-------------------------|----------|--------------|-----------------|-------------------|-----------------------|--------------------|--------|
| 16-Jun-2020 9:44:41 AM  | 126349   | 300086982385 | IGAIUIFDL7      | 20200616094441360 | 8224823689,7610260054 | YR3 INST3 OTH 2019 | 4100   |
| 09-Mar-2020 8:43:30 PM  |          |              |                 | 20200309204330610 | 8224823689,7610260054 | YR3 EXAM FEE 2020  | 3180   |
| 08-Jan-2020 12:16:27 PM |          | 300068667857 | 00000001        | 20200108121627700 | 8224823689,7610260054 | YR3 INST2 OTH 2019 | 3000   |
| 12-Dec-2019 8:50:47 AM  |          |              |                 | 20191212085047970 | 8224823689,7610260054 | YR3 INST4 OTH 2019 | 3010   |
| 25-Jul-2019 2:13:39 PM  | 110335   | 300050617313 | 2127701538      | 20190725141339740 | 8224823689,7610260054 | YR3 INST1 OTH 2019 | 6640   |
| 25-Jul-2019 11:35:05 AM |          |              |                 | 20190725113505080 | 8224823689,7610260054 | YR3 INST1 OTH 2019 | 6640   |
| 25-Jul-2019 11:34:05 AM |          |              |                 | 20190725113405640 | 8224823689,7610260054 | YR3 INST1 OTH 2019 | 6640   |
| 15-Jul-2019 8:12:40 AM  |          |              |                 | 20190715081240440 | 8224823689,7610260054 | YR3 INST1 OTH 2019 | 6640   |
| 07-May-2019 8:50:26 AM  |          |              |                 | 20190507085026427 | 8224823689,7610260054 | YR2 INST4 OTH 2018 | 3010   |
| 03-May-2019 2:15:41 PM  |          | 300040719768 | 201912363333224 | 20190503141541533 | 8224823689,7610260054 | YR2 INST4 OTH 2018 | 3010   |
| 03-May-2019 1:56:35 PM  |          |              |                 | 20190503135635867 | 8224823689,7610260054 | YR2 INST4 OTH 2018 | 3010   |
| 03-May-2019 1:49:15 PM  |          |              |                 | 20190503134915017 | 8224823689,7610260054 | YR2 INST4 OTH 2018 | 3010   |
| 03-May-2019 11:50:38 AM |          |              |                 | 20190503115038937 | 8224823689,7610260054 | YR2 INST4 OTH 2018 | 3010   |
| 30-Mar-2019 9:28:14 AM  |          |              |                 | 20190330092814060 | 8224823689,7610260054 | YR2 INST3 OTH 2018 | 4100   |
| 30-Mar-2019 9:26:49 AM  |          |              |                 | 20190330092649757 | 8224823689,7610260054 | YR2 INST3 OTH 2018 | 4100   |
| 07-Mar-2019 2:11:57 AM  |          |              |                 | 20190307021157550 | 8224823689,7610260054 | YR2 INST4 OTH 2018 | 3010   |
| 07-Mar-2019 2:11:13 AM  |          |              |                 | 20190307021113547 | 8224823689,7610260054 | YR2 INST4 OTH 2018 | 3010   |
| 0-Jan-2019 5:27:35 PM   |          |              |                 | 20190110172735233 | 8224823689,7610260054 | YR2 INST3 OTH 2018 | 4100   |
| 26-Dec-2018 4:50:10 PM  |          |              |                 | 20181226165010270 | 8224823689,7610260054 | YR2 INST2 OTH 2018 | 3000   |
| 20-Sep-2018 7:13:21 AM  | 84856    | 200018777740 | 826307443140    | 20180920071321750 | 8224823689,7610260054 | YR2 INST1 OTH 2018 | 6540   |