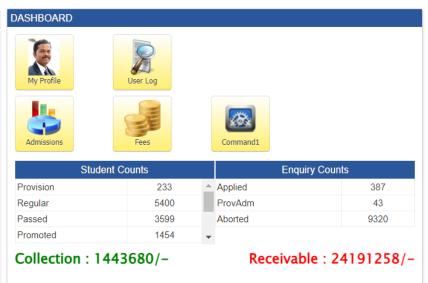

| CONTACT NO. |
| AMAN GUPTA [E01083]          | 7869737378  |
| ANISH TOPPO [E202301636]     | 9479029534  |
| ANSH LARIYA [E202200978]     | 9424693346  |
| AVINASH TRIVEDI [E202000457] | 99236781694 |
| AVINASH TRIVEDI [E202001644] | 07828975084 |
| AVINASH TRIVEDI [E202001646] | 8989170642  |

Next 3 Days Followups

NO RECORDS FOUND!

NAME





(AUTONOMOUS), JABALPUR(M.P.)

Reaccredited 'A+' Grade by NAAC (CGPA 3.68/4.00) College with Potential for Excellence (CPE) by UGC DST-FIST Supported & Star College Scheme by DBT.



## St. Aloysius College (Autonomous), Jabalpur, M.P. http://staloysiuscollege.ac.in







HEAD OFFICE [CID: 116] A/c Expiry: 31-Dec-2031

CONTACT NO.

Reaccredited 'A+' grade by NAAC Welcome Admin [2] Last Login: Friday, March 22, 2024 12:17:43 PM





| Todays Birthdays             |             |  |
|------------------------------|-------------|--|
| NAME                         | CONTACT NO. |  |
| AMAN GUPTA [E01083]          | 7869737378  |  |
| ANISH TOPPO [E202301636]     | 9479029534  |  |
| ANSH LARIYA [E202200978]     | 9424693346  |  |
| AVINASH TRIVEDI [E202000457] | 99236781694 |  |
| AVINASH TRIVEDI [E202001644] | 07828975084 |  |
| AVINASH TRIVEDI [E202001646] | 8989170642  |  |

Next 3 Days Followups

NO RECORDS FOUND!

NAME





| STUDENT SEARCH HEAD OFFICE              | ✓ MASTER FILTERS       | S                                                                                                                                                                                 | <b>2</b>