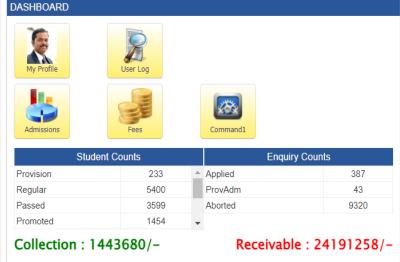

e time to priority tasks. The software not only facilitates the maintenance of staff records but also ensures that all administrative activities are conducted with ease and efficiency.



ST. ALOYSIUS' COLLEGE

(AUTONOMOUS), JABALPUR(M.P.)

Reaccredited 'A+' Grade by NAAC (CGPA 3.68/4.00) College with Potential for Excellence (CPE) by UGC DST-FIST Supported & Star College Scheme by DBT.





Recommended Browser: Google Chrome | Screen Size: 1024x768 or higher ENHANCED CAMPUS AUTOMATION SYSTEM

Powered by Addmen Version: 24.1.23.1745





#### St. Aloysius College (Autonomous), Jabalpur, M.P. http://staloysiuscollege.ac.in

Reaccredited 'A+' grade by NAAC

Welcome Admin [2]

Last Login: Friday, March 22, 2024 12:17:43 PM







HEAD OFFICE [CID: 116] A/c Expiry: 31-Dec-2031

CONTACT NO.





| Todays Birthdays             |             |
|------------------------------|-------------|
| NAME                         | CONTACT NO. |
| AMAN GUPTA [E01083]          | 7869737378  |
| ANISH TOPPO [E202301636]     | 9479029534  |
| ANSH LARIYA [E202200978]     | 9424693346  |
| AVINASH TRIVEDI [E202000457] | 99236781694 |
| AVINASH TRIVEDI [E202001644] | 07828975084 |
| AVINASH TRIVEDI [E202001646] | 8989170642  |

Next 3 Days Followups

NO RECORDS FOUND!

NAME





(AUTONOMOUS), JABALPUR(M.P.)

Reaccredited 'A+' Grade by NAAC (CGPA 3.68/4.00) College with Potential for Excellence (CPE) by UGC DST-FIST Supported & Star College Scheme by DBT.



## St. Aloysius College (Autonomous), Jabalpur, M.P. http://staloysiuscollege.ac.in







HEAD OFFICE [CID: 116] A/c Expiry: 31-Dec-2031

C